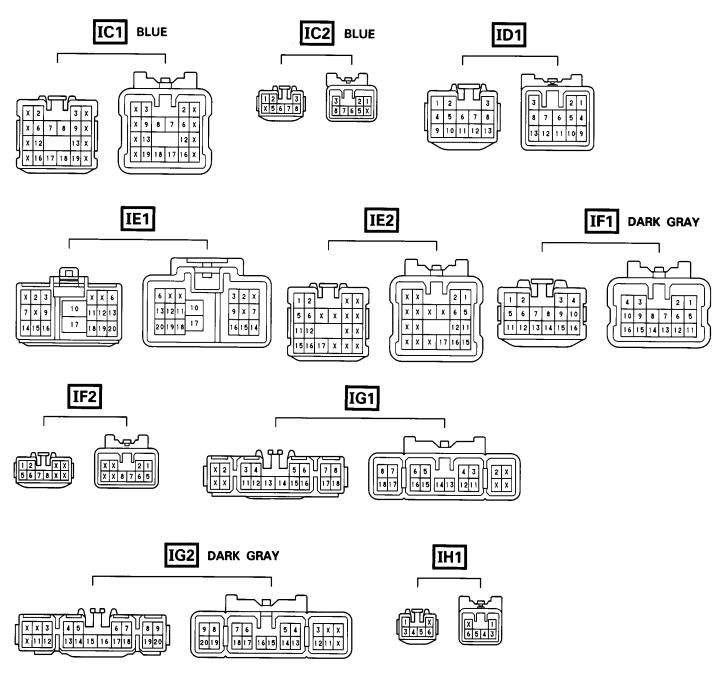

### 

| CODE | JOINING WIRE HARNESS AND WIRE HARNESS (CONNECTOR LOCATION) |
|------|------------------------------------------------------------|
| IC1  | FRONT DOOR LH WIRE AND COWL WIRE (LEFT KICK PANEL)         |
| IC2  |                                                            |
| ID1  | ENGINE ROOM MAIN WIRE AND FLOOR WIRE (LEFT KICK PANEL)     |
| IE1  | ENGINE ROOM MAIN WIRE AND COWL WIRE (LEFT KICK PANEL)      |
| IE2  |                                                            |
| IF1  | FLOOR WIRE AND COWL WIRE (LEFT KICK PANEL)                 |
| IF2  |                                                            |
| IG1  | ENGINE WIRE AND COWL WIRE (UNDER THE ENGINE ECU)           |
| IG2  |                                                            |
| IH1  | ENGINE WIRE AND A/C NO. 1 WIRE (BEHIND THE GLOVE BOX)      |