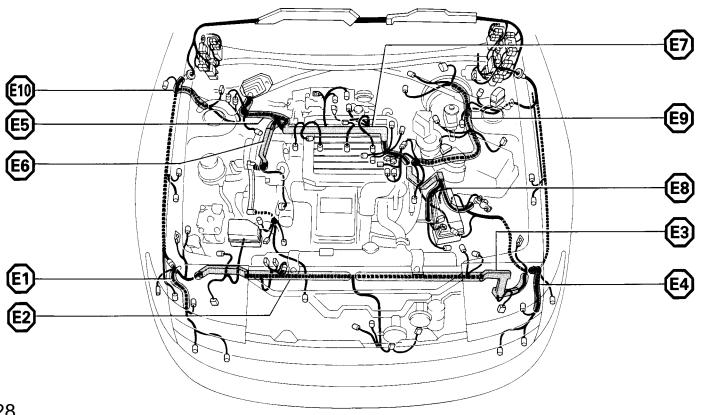

#### **ELECTRICAL WIRING ROUTING**

☐ : Location of Connector Joining Wire Harness and Wire Harness

### : Location of Splice Points

| CODE | JOINING WIRE HARNESS AND WIRE HARNESS (CONNECTOR LOCATION)             |
|------|------------------------------------------------------------------------|
| EA1  | COWL WIRE AND ENGINE ROOM MAIN WIRE (FRONT SIDE OF RIGHT FRONT FENDER) |
| EB1  | ENGINE WIRE AND COWL WIRE (REAR SIDE OF RIGHT FRONT FENDER)            |
| EB2  |                                                                        |
| ES2  | ENGINE WIRE AND ENGINE ROOM NO. 2 WIRE (NEAR THE DISTRIBUTOR)          |
| ET1  | ENGINE ROOM MAIN WIRE AND ENGINE WIRE (NEAR THE J/B NO. 2)             |