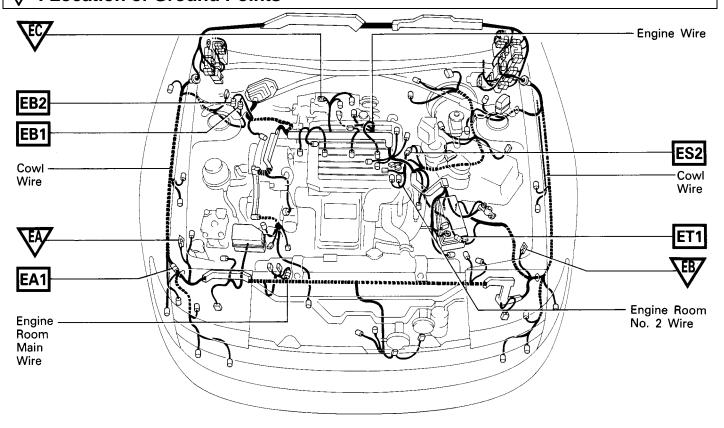

#### **ELECTRICAL WIRING ROUTING**

☐ : Location of Connector Joining Wire Harness and Wire Harness

### : Location of Splice Points

| CODE | JOINING WIRE HARNESS AND WIRE HARNESS (CONNECTOR LOCATION)             |
|------|------------------------------------------------------------------------|
| EA1  | COWL WIRE AND ENGINE ROOM MAIN WIRE (FRONT SIDE OF RIGHT FRONT FENDER) |
| EB1  | ENGINE WIRE AND COWL WIRE (REAR SIDE OF RIGHT FRONT FENDER)            |
| EB2  |                                                                        |
| ES2  | ENGINE WIRE AND ENGINE ROOM NO. 2 WIRE (NEAR THE DISTRIBUTOR)          |
| ET1  | ENGINE ROOM MAIN WIRE AND ENGINE WIRE (NEAR THE J/B NO. 2)             |