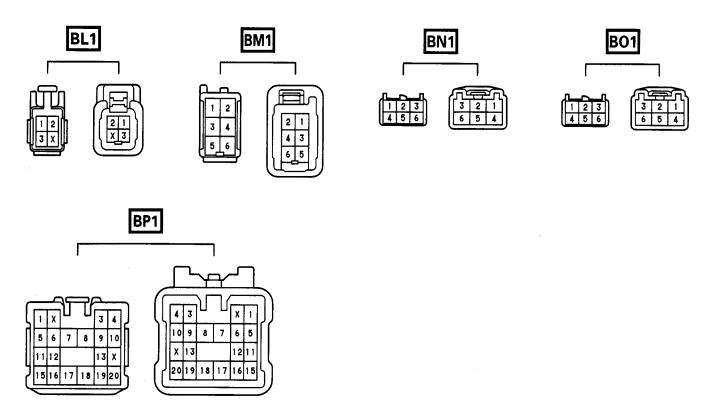

### : Location of Splice Points

| CODE | JOINING WIRE HARNESS AND WIRE HARNESS (CONNECTOR LOCATION)               |
|------|--------------------------------------------------------------------------|
| BL1  | FLOOR WIRE AND FRAME WIRE (LEFT SIDE OF FRONT FLOOR PANEL)               |
| BM1  | FRAME WIRE AND SEAT WIRE (UNDER THE DRIVER'S SEAT)                       |
| BN1  | BACK DOOR NO. 1 WIRE AND FLOOR WIRE (LET SIDE OF PACKAGE TRAY TRIM)      |
| BO1  | BACK DOOR NO. 1 WIRE AND BACK DOOR NO. 1 SUB WIRE (BACK DOOR UPPER LEFT) |
| BP1  | FLOOR WIRE AND LUGGAGE ROOM WIRE (LEFT QUARTER PANEL CENTER)             |