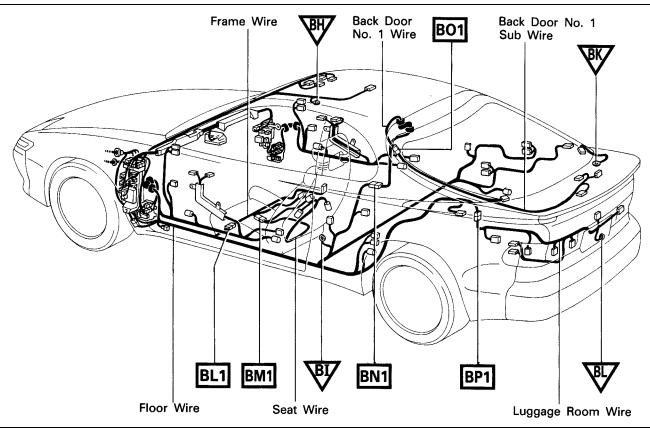

### : Location of Splice Points

| CODE | JOINING WIRE HARNESS AND WIRE HARNESS (CONNECTOR LOCATION)               |
|------|--------------------------------------------------------------------------|
| BL1  | FLOOR WIRE AND FRAME WIRE (LEFT SIDE OF FRONT FLOOR PANEL)               |
| BM1  | FRAME WIRE AND SEAT WIRE (UNDER THE DRIVER'S SEAT)                       |
| BN1  | BACK DOOR NO. 1 WIRE AND FLOOR WIRE (LET SIDE OF PACKAGE TRAY TRIM)      |
| BO1  | BACK DOOR NO. 1 WIRE AND BACK DOOR NO. 1 SUB WIRE (BACK DOOR UPPER LEFT) |
| BP1  | FLOOR WIRE AND LUGGAGE ROOM WIRE (LEFT QUARTER PANEL CENTER)             |