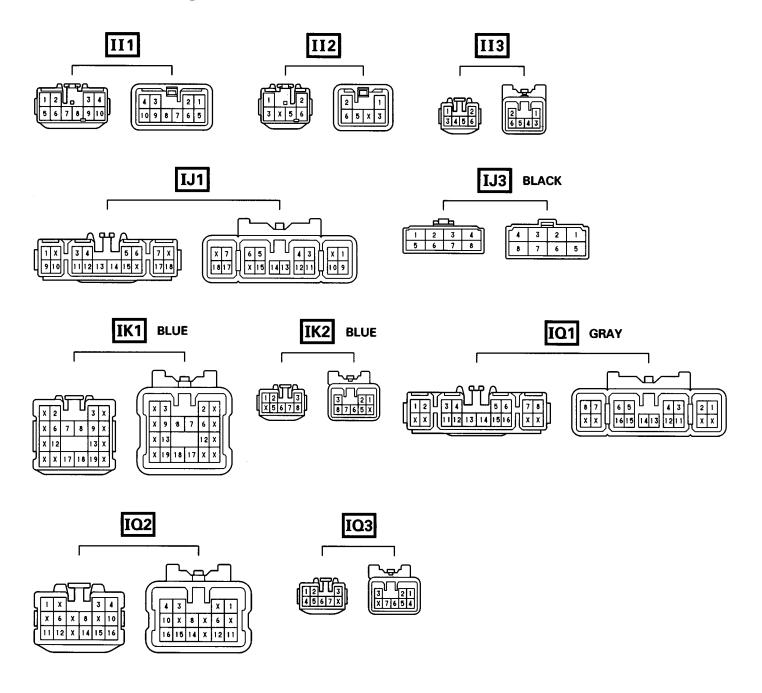

## : Location of Splice Points

| CODE | JOINING WIRE HARNESS AND WIRE HARNESS (CONNECTOR LOCATION) |
|------|------------------------------------------------------------|
| II1  | COWL WIRE AND CONSOLE BOX WIRE (INSTRUMENT PANEL CENTER)   |
| II2  |                                                            |
| II3  | COWL WIRE AND CONSOLE BOX WIRE (RIGHT KICK PANEL)          |
| IJ1  | COWL WIRE AND A/C NO. 1 WIRE (BEHIND THE GLOVE BOX)        |
| IJ3  |                                                            |
| IK1  | FRONT DOOR RH WIRE AND COWL WIRE (RIGHT KICK PANEL)        |
| IK2  |                                                            |
| IQ1  | COWL WIRE AND A/C NO. 2 WIRE (BESIDE HEATER UNIT)          |
| IQ2  |                                                            |
| IQ3  |                                                            |