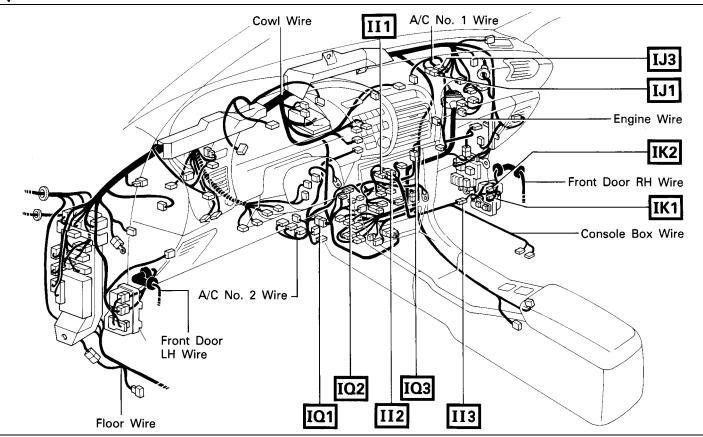

#### **ELECTRICAL WIRING ROUTING**

☐ : Location of Connector Joining Wire Harness and Wire Harness

### : Location of Splice Points

| CODE | JOINING WIRE HARNESS AND WIRE HARNESS (CONNECTOR LOCATION)               |
|------|--------------------------------------------------------------------------|
| BL1  | FLOOR WIRE AND FRAME WIRE (LEFT SIDE OF FRONT FLOOR PANEL)               |
| BM1  | FRAME WIRE AND SEAT WIRE (UNDER THE DRIVER'S SEAT)                       |
| BN1  | BACK DOOR NO. 1 WIRE AND FLOOR WIRE (LET SIDE OF PACKAGE TRAY TRIM)      |
| BO1  | BACK DOOR NO. 1 WIRE AND BACK DOOR NO. 1 SUB WIRE (BACK DOOR UPPER LEFT) |
| BP1  | FLOOR WIRE AND LUGGAGE ROOM WIRE (LEFT QUARTER PANEL CENTER)             |