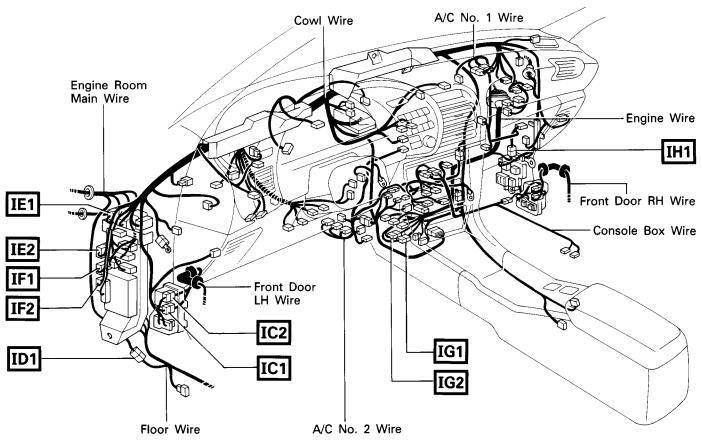

### □ : Location of Connector Joining Wire Harness and Wire Harness

### 

| CODE | JOINING WIRE HARNESS AND WIRE HARNESS (CONNECTOR LOCATION) |
|------|------------------------------------------------------------|
| IC1  | FRONT DOOR LH WIRE AND COWL WIRE (LEFT KICK PANEL)         |
| IC2  |                                                            |
| ID1  | ENGINE ROOM MAIN WIRE AND FLOOR WIRE (LEFT KICK PANEL)     |
| IE1  | ENGINE ROOM MAIN WIRE AND COWL WIRE (LEFT KICK PANEL)      |
| IE2  |                                                            |
| IF1  | FLOOR WIRE AND COWL WIRE (LEFT KICK PANEL)                 |
| IF2  |                                                            |
| IG1  | ENGINE WIRE AND COWL WIRE (UNDER THE ENGINE ECU)           |
| IG2  |                                                            |
| IH1  | ENGINE WIRE AND A/C NO. 1 WIRE (BEHIND THE GLOVE BOX)      |