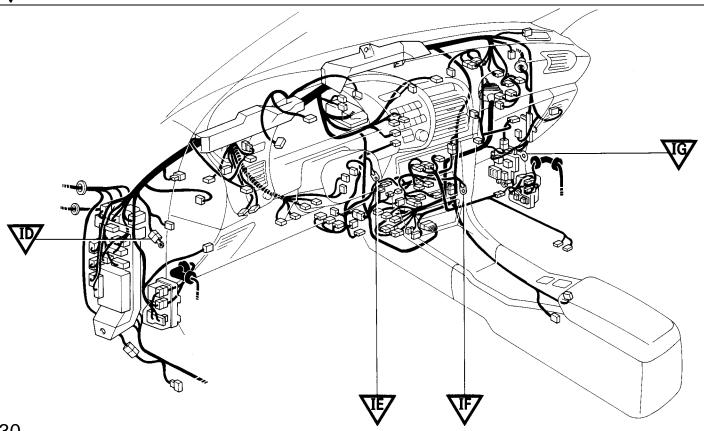

### □ : Location of Connector Joining Wire Harness and Wire Harness

### 

| CODE | JOINING WIRE HARNESS AND WIRE HARNESS (CONNECTOR LOCATION) |
|------|------------------------------------------------------------|
| IC1  | FRONT DOOR LH WIRE AND COWL WIRE (LEFT KICK PANEL)         |
| IC2  |                                                            |
| ID1  | ENGINE ROOM MAIN WIRE AND FLOOR WIRE (LEFT KICK PANEL)     |
| IE1  | ENGINE ROOM MAIN WIRE AND COWL WIRE (LEFT KICK PANEL)      |
| IE2  |                                                            |
| IF1  | FLOOR WIRE AND COWL WIRE (LEFT KICK PANEL)                 |
| IF2  |                                                            |
| IG1  | ENGINE WIRE AND COWL WIRE (UNDER THE ENGINE ECU)           |
| IG2  |                                                            |
| IH1  | ENGINE WIRE AND A/C NO. 1 WIRE (BEHIND THE GLOVE BOX)      |