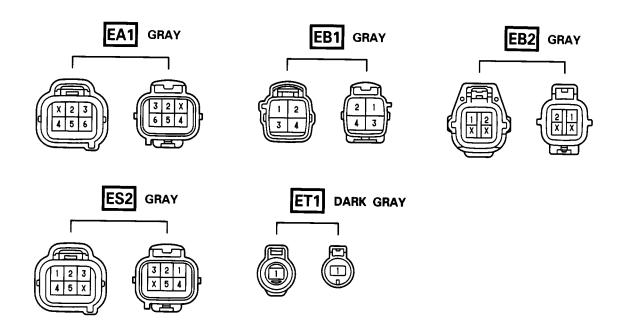

### : Location of Splice Points

| CODE | JOINING WIRE HARNESS AND WIRE HARNESS (CONNECTOR LOCATION)             |
|------|------------------------------------------------------------------------|
| EA1  | COWL WIRE AND ENGINE ROOM MAIN WIRE (FRONT SIDE OF RIGHT FRONT FENDER) |
| EB1  | ENGINE WIRE AND COWL WIRE (REAR SIDE OF RIGHT FRONT FENDER)            |
| EB2  |                                                                        |
| ES2  | ENGINE WIRE AND ENGINE ROOM NO. 2 WIRE (NEAR THE DISTRIBUTOR)          |
| ET1  | ENGINE ROOM MAIN WIRE AND ENGINE WIRE (NEAR THE J/B NO. 2)             |